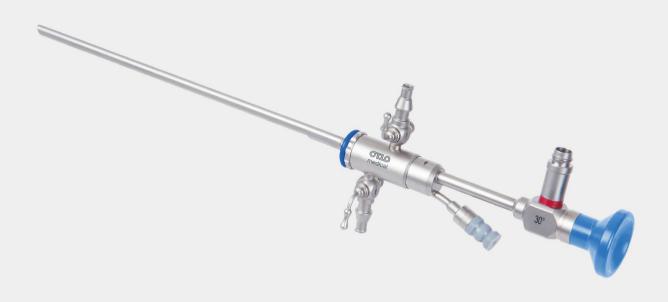

## Operational Hysteroscope - INTEGRATED UNIT

Integrated design prevent the hysteroscope from damage during operation effectively. High flow capacity, continuous flow and 360 degree rotatable are highlights of the product.

| Item No | Working Length | <b>Direction of View</b> | Outer Sheath | Instrument Channel |
|---------|----------------|--------------------------|--------------|--------------------|
|         |                |                          |              |                    |
| 21.3206 | 206mm          | 30°                      | 16Fr         | 7Fr                |