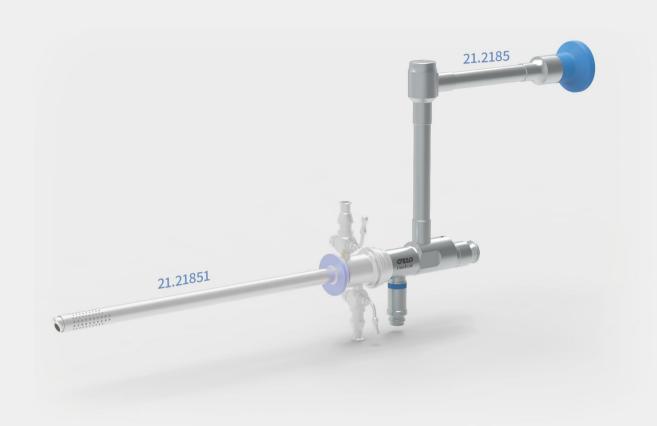

| Item No | Working Length | Direction of View | Outer Sheath | Instrument Channel |
|---------|----------------|-------------------|--------------|--------------------|
| 21.2185 | 185mm          | 20°               | 26Fr         | 15Fr               |
|         |                |                   |              |                    |

| Item No  | Product   | Specification |
|----------|-----------|---------------|
|          |           |               |
| 21.21851 | Sheath    | 26Fr          |
| 21.21852 | Obturator |               |