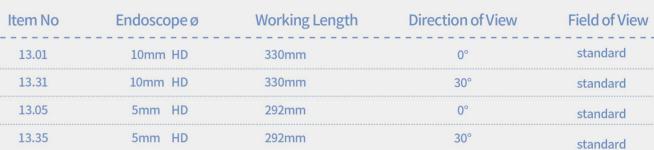

#### • Excellent Image Quality and Color Rendition

Over the years, OTTO Medical has been continuously improving its optical design to optimize parameters to achieve optimal brightness, contrast and resolution for endoscopes.

#### • Full High Definition Version

OTTO Medical Full HD Endoscope delivers high-definition vision for your entire HD screen!

#### Customization

We have independent R&D team that can design endoscopes economically according to your requirements. We offer a wide range of advice and support to achieve customer satisfaction as much as possible.

OTTO Medical Endoscope can easily connect to most fiber optic cables on the market and all our fiber optic cables
The endoscope is equipped with a fiber optic cable adapter (Karl Storz, Olympus, Richard Wolf, ACMI).









## **Single Puncture Laparoscope**

| Item No | Endoscope ø                        | Working Length | Direction of View